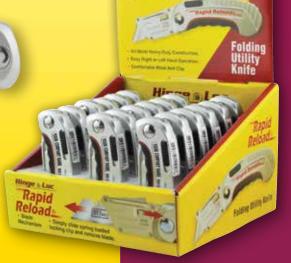

18 per **Display Box** 

Metal belt clip specially designed so that knife fits comfortably on your belt.

> No Setup Fee