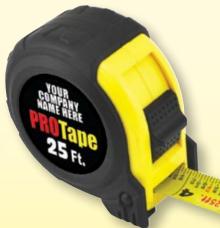

## 25' x 1" PROTape

## **Private Label Measuring Tape**

- Easy-to-Read fractions.
- Reinforced hook with 4 rivets.
- Heat-treated blade for durability.
- Thicker blade for longer standout.

Tel: 914-632-8200 800-435-3867

Fax: 914-632-6449 800-552-2997

Pick one of four designs. Add your

YOUR COMPANY 800-555-1212

Tape

company name, and phone.

COMPANY 800-555-1212

PROTape 25 Ft

Design #3

800.555.12/2